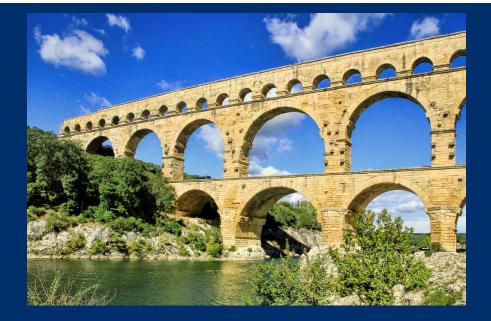

### Why was Roman Concrete so Durable?

From the Aqueducts to the Pantheon to the Colosseum, many ancient Roman engineering achievments made of concrete have far outlasted far more modern structures. Although the exact reason for the durability has remained a riddle, MIT researchers believe they've identified the answer.