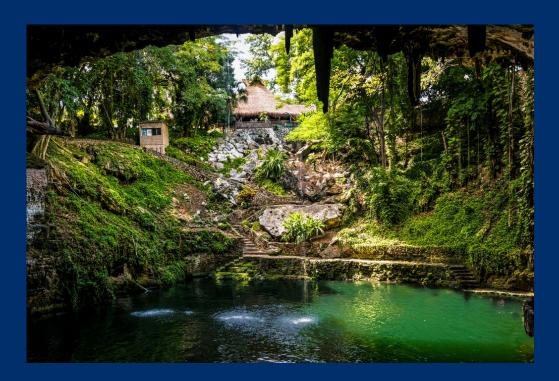

#### **The Ancient Beauty of Cenotes**

To the ancient civilizations of the Yucatan Peninsula, bodies of water known as *cenotes* were both essential and worships as the watery portals to the netherworld. Today, these remarkable natural bodies of subsurface water remain objects of enchantment, and great places to take a dip.