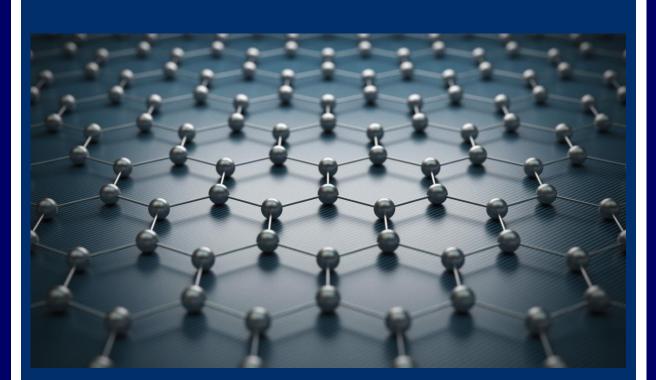

## **Molecular Reinforcement**

Is it possible that a new "wonder material" only one molecule thick can actually reinforce concrete? A group of U.K. scientists studying Graphene are claiming that concrete strengthened by Graphene can be twice as strong as structures doing the job with steel. The possible implications for future concrete structures are self-apparent. This article from Dezeen looks at the dramatic findings.