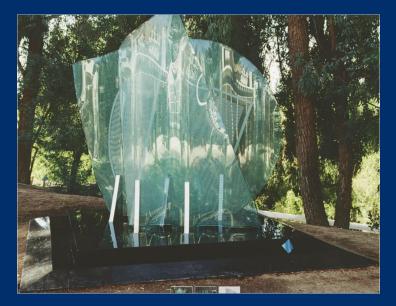

#### Liquid Glass (classic)

The relationship between glass and water can be a powerful one, John Gilbert Luebtow explained in this vintage WaterShapes feature. A modernist sculptor who uses water to spectacular effect in some of his work, he explores the nature of that relationship while describing three major projects in which the 'visual dance' between water and glass is expressed in multi-dimensional shapes and sweeping, organic lines.

**CONTINUE READING** 